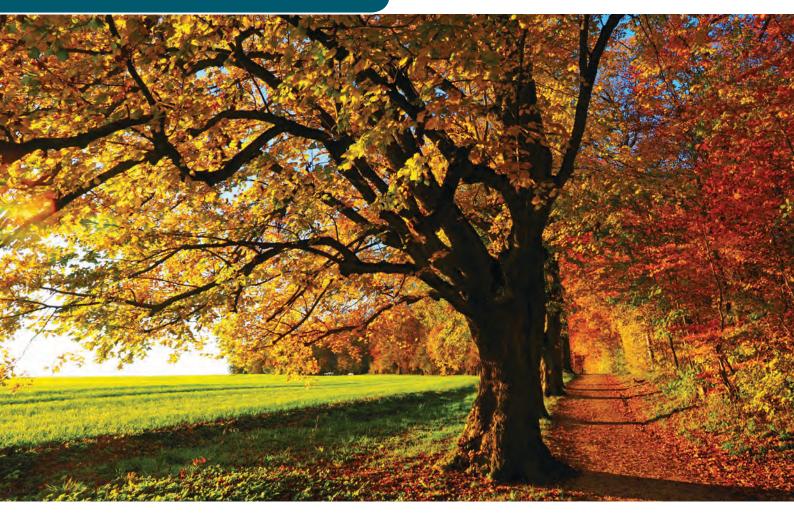

# When beauty can not be described in words

Fujifilm's Fujicolor Crystal Archive Paper Supreme High Definition is a premium paper, specially designed for the demanding semi-professional photographer.

The colour range is wider and the thickness is higher in Fujicolor Crystal Archive Supreme High Definition, compared to Supreme paper. It is provided with a thicker base and smooth high gloss finish and is recognized by its attractive golden back print.

What you'll love about it: It reproduces Earth's colours as if you are walking in that forest again. All varieties of gold, yellow and red in the most spectacular way imaginable.

Its exceptional high quality will set new standards when used at professional photo shoots or for commercial purposes and it will make your work stand out and surpasses your clients' wishes.

# Reproduce Earth's colours to its utmost: this paper fulfills your expectations

- Perfect for professional use: thanks to its colour longevity and higher thickness
- More brilliant white, with clearer, more distinct highlight details
- Supreme high definition quality print outs for expositions and commercial applications